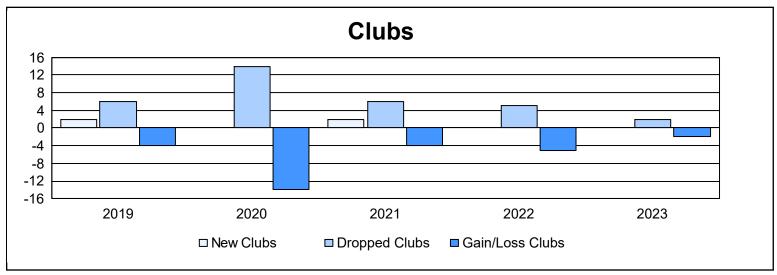

District O 2 As of June 2023 Cumulative

| Year      | New<br>Clubs | Dropped<br>Clubs | Gain/<br>Loss<br>Clubs | New<br>Members | Charter<br>Members | Reinstate<br>Members | Transfer<br>Members | Total<br>Member<br>Added | Total<br>Members<br>Dropped | Gain/<br>Loss<br>Members |
|-----------|--------------|------------------|------------------------|----------------|--------------------|----------------------|---------------------|--------------------------|-----------------------------|--------------------------|
| 2018-2019 | 2            | 6                | -4                     | 224            | 57                 | 5                    | 6                   | 292                      | 555                         | -263                     |
| 2019-2020 | 0            | 14               | -14                    | 107            | 1                  | 5                    | 10                  | 123                      | 584                         | -461                     |
| 2020-2021 | 2            | 6                | -4                     | 261            | 47                 | 3                    | 10                  | 321                      | 274                         | 47                       |
| 2021-2022 | 0            | 5                | -5                     | 169            | 2                  | 9                    | 6                   | 186                      | 298                         | -112                     |
| 2022-2023 | 0            | 2                | -2                     | 116            | 0                  | 2                    | 4                   | 122                      | 167                         | -45                      |
| Average   | 1            | 7                | -6                     | 175            | 21                 | 5                    | 7                   | 209                      | 376                         | -167                     |